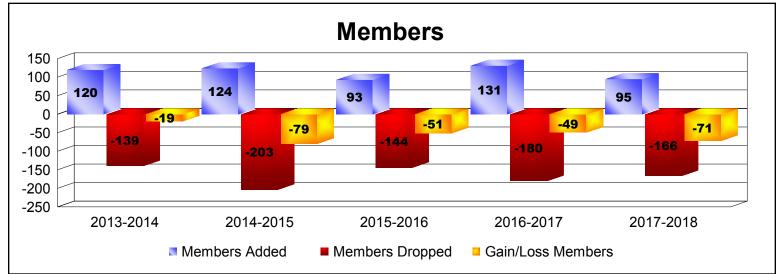

District 29 C

As of June 2018 Cumulative

| Year      | New<br>Clubs | Dropped<br>Clubs | Gain/<br>Loss<br>Clubs | New<br>Members | Charter<br>Members | Reinstate<br>Members | Transfer<br>Members | Total<br>Member<br>Added | Total<br>Members<br>Dropped | Gain/<br>Loss<br>Members |
|-----------|--------------|------------------|------------------------|----------------|--------------------|----------------------|---------------------|--------------------------|-----------------------------|--------------------------|
| 2013-2014 | 0            | -1               | -1                     | 108            | 3                  | 5                    | 4                   | 120                      | -139                        | -19                      |
| 2014-2015 | 0            | 0                | 0                      | 114            | 0                  | 9                    | 1                   | 124                      | -203                        | -79                      |
| 2015-2016 | 0            | -3               | -3                     | 86             | 0                  | 4                    | 3                   | 93                       | -144                        | -51                      |
| 2016-2017 | 0            | -2               | -2                     | 124            | 0                  | 2                    | 5                   | 131                      | -180                        | -49                      |
| 2017-2018 | 0            | -2               | -2                     | 84             | 0                  | 8                    | 3                   | 95                       | -166                        | -71                      |
| Average   | 0            | -2               | -2                     | 103            | 1                  | 6                    | 3                   | 113                      | -166                        | -54                      |