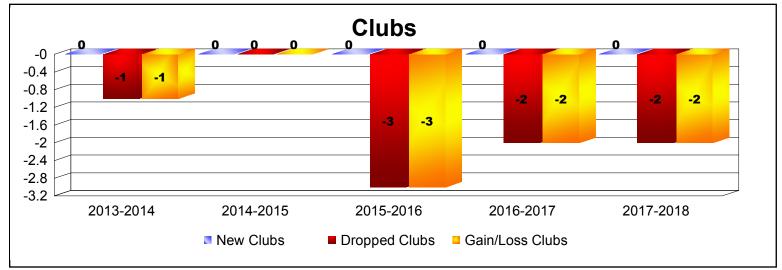

District 29 C

As of June 2018 Cumulative

| Year      | New<br>Clubs | Dropped<br>Clubs | Gain/<br>Loss<br>Clubs | New<br>Members | Charter<br>Members | Reinstate<br>Members | Transfer<br>Members | Total<br>Member<br>Added | Total<br>Members<br>Dropped | Gain/<br>Loss<br>Members |
|-----------|--------------|------------------|------------------------|----------------|--------------------|----------------------|---------------------|--------------------------|-----------------------------|--------------------------|
| 2013-2014 | 0            | -1               | -1                     | 108            | 3                  | 5                    | 4                   | 120                      | -139                        | -19                      |
| 2014-2015 | 0            | 0                | 0                      | 114            | 0                  | 9                    | 1                   | 124                      | -203                        | -79                      |
| 2015-2016 | 0            | -3               | -3                     | 86             | 0                  | 4                    | 3                   | 93                       | -144                        | -51                      |
| 2016-2017 | 0            | -2               | -2                     | 124            | 0                  | 2                    | 5                   | 131                      | -180                        | -49                      |
| 2017-2018 | 0            | -2               | -2                     | 84             | 0                  | 8                    | 3                   | 95                       | -166                        | -71                      |
| Average   | 0            | -2               | -2                     | 103            | 1                  | 6                    | 3                   | 113                      | -166                        | -54                      |